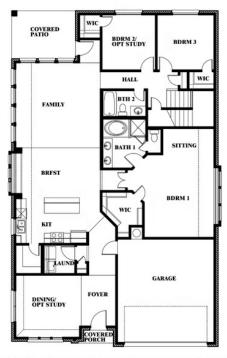

# **Cypress II**

**CLASSIC SERIES** 

### **KREYMER EAST**

1007 SHELDON DRIVE, WYLIE, TX 75098

**HOMES FROM** 

\$589,990

**2,454** SOUARE FEET

BEDROOMS

3.0 BATHROOMS

2.5
CAR GARAGE