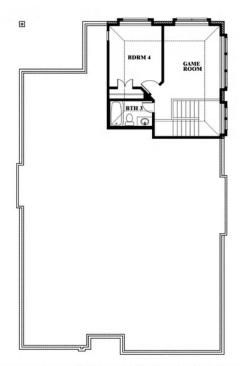

# **Cypress II**

**CLASSIC SERIES** 

### **KREYMER EAST**

1007 SHELDON DRIVE, WYLIE, TX 75098

**HOMES FROM** 

\$589,990

**2,454** SOUARE FEET

BEDROOMS

3.0 BATHROOMS

2.5
CAR GARAGE