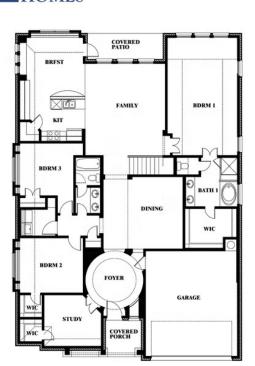

### **KREYMER EAST**

1007 SHELDON DRIVE, WYLIE, TX 75098

**HOMES FROM** 

\$635,990

**3,067** SOUARE FEET

**4**BEDROOMS

3.0 BATHROOMS

2.5
CAR GARAGE

## KREYMER EAST

1007 SHELDON DRIVE, WYLIE, TX 75098