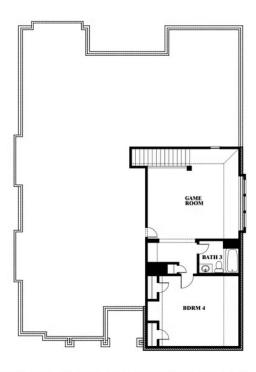

### **KREYMER EAST**

1007 SHELDON DRIVE, WYLIE, TX 75098

**HOMES FROM** 

\$635,990

**3,067** SOUARE FEET

**4**BEDROOMS

3.0 BATHROOMS

2.5
CAR GARAGE

## KREYMER EAST

1007 SHELDON DRIVE, WYLIE, TX 75098