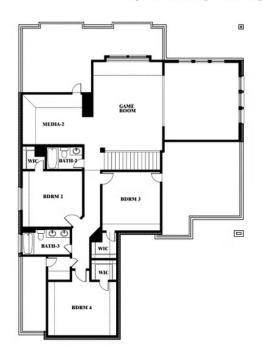

#### BLOOMFIELD HOMES

Spring Cress II Opt. Bed 6 & Bath 5 at Media

This brochure is for general informational purposes and is to be used as a guide only. Changes may be made during the development process and floorplans, dimensions, fixtures, fittings, finishes and specifications are subject to change without notice. Window placement, balcony configuration, wardrobe sizes and living areas may vary slightly within each plan type. EQUAL HOUSING OPPORTUNITY