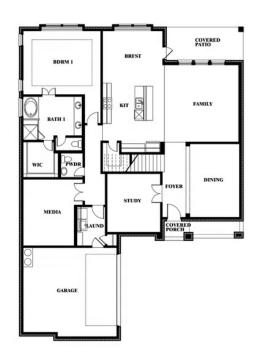

TERRACINA 3917 TERRACINA WAY, ROCKWALL, TX 75032

BLOOMFIELD HOMES

This brochure is for general informational purposes and is to be used as a guide only. Changes may be made during the development process and floorplans, dimensions, fixtures, fittings, finishes and specifications are subject to change without notice. Window placement, balcony configuration, wardrobe sizes and living areas may vary slightly within each plan type. EQUAL HOUSING OPPORTUNITY

COMMUNITY SALES MANAGER

Sara Braden

CELL: (469) 381-0523 SALES OFFICE: (972) 351-8351

TERRACINA 3917 TERRACINA WAY, ROCKWALL, TX 75032