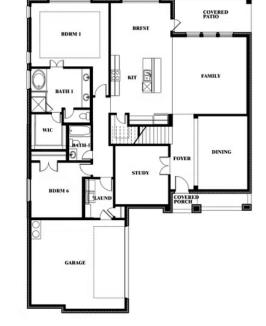

MEDI

GARAGE

COMMUNITY SALES MANAGER

Sara Braden

CELL: (469) 381-0523 SALES OFFICE: (972) 351-8351

TERRACINA 3917 TERRACINA WAY, ROCKWALL, TX 75032

Spring Cress II Opt. Mini Garage at Dining

This brochure is for general informational purposes and is to be used as a guide only. Changes may be made during the development process and floorplans, dimensions, fixtures, fittings, finishes and specifications are subject to change without notice. Window placement, balcony configuration, wardrobe sizes and living areas may vary slightly within each plan type. EQUAL HOUSING OPPORTUNITY

COVERED

FAMILY

MINI GARAGE

STUDY

COMMUNITY SALES MANAGER

Sara Braden

CELL: (469) 381-0523 SALES OFFICE: (972) 351-8351

TERRACINA 3917 TERRACINA WAY, ROCKWALL, TX 75032