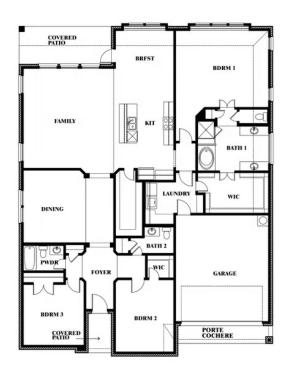

#### **TERRACINA**

3917 TERRACINA WAY, ROCKWALL, TX 75032

**HOMES FROM** 

\$514,990

**2,519** SOUARE FEET

**5** BEDROOMS

2.5
BATHROOMS

**2** CAR GARAGE