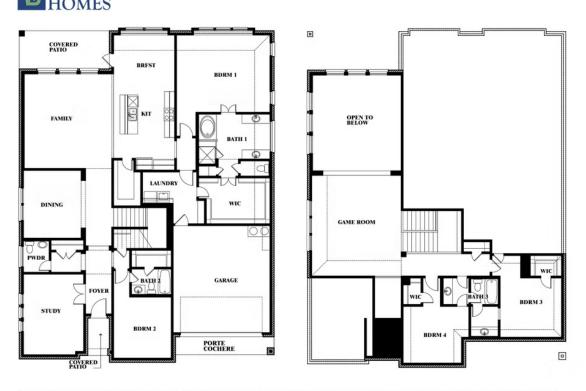

## **Bellflower**

CLASSIC SERIES

#### **TERRACINA**

3917 TERRACINA WAY, ROCKWALL, TX 75032

**HOMES FROM** 

\$586,990

**3,527** SOUARE FEET

# BEDROOMS 3.5
BATHROOMS

2

CAR GARAGE

**Bellflower** 