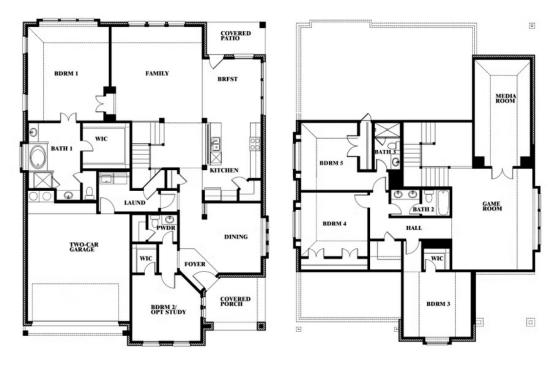

The Classic Series Magnolia II floor plan is a two-story home with four bedrooms and two and a half bathrooms. Features of this plan include a covered porch, formal dining, large family room, study, open kitchen with custom cabinets and island, a bedroom suite with walk-in closet and garden tub, and an upstairs game room & media room. Contact us or visit our model home for more information about building this plan.

### MAGNOLIA II FLOOR PLAN

### **MAGNOLIA II FLOOR PLAN WITH OPTIONAL BATH 3**

### Magnolia II Opt. Bath 3 at Bed 5

This brochure is for general informational purposes and is to be used as a guide only. Changes may be made during the development process and floorplans, dimensions, fixtures, fittings, finishes and specifications are subject to change without notice. Window placement, balcony configuration, wardrobe sizes and living areas may vary slightly within each plan type. EQUAL HOUSING OPPORTUNITY