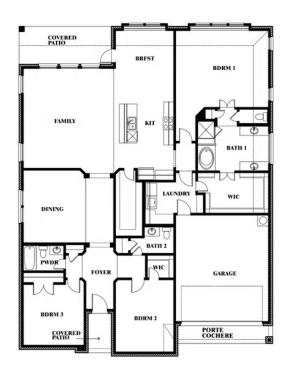

#### **SONOMA VERDE**

1136 VIA TOSCANA LANE, ROCKWALL, TX 75032

**HOMES FROM** 

\$480,990

2,519 SOUARE FEET

**BEDROOMS** 

2.5 BATHROOMS 2

CAR GARAGE