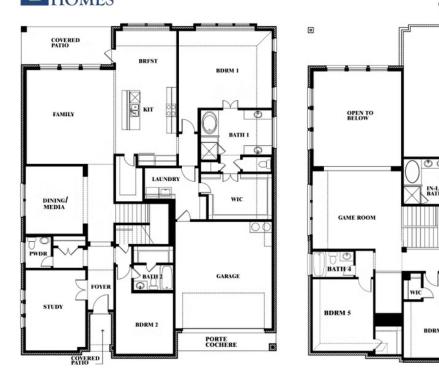

# Bellflower IV Opt. Bed 5/Bath 4 at Media

IN-LAW SUITE

0

This brochure is for general informational purposes and is to be used as a guide only. Changes may be made during the development process and floorplans, dimensions, fixtures, fittings, finishes and specifications are subject to change without notice. Window placement, balcony configuration, wardrobe sizes and living areas may vary slightly within each plan type. EQUAL HOUSING OPPORTUNITY