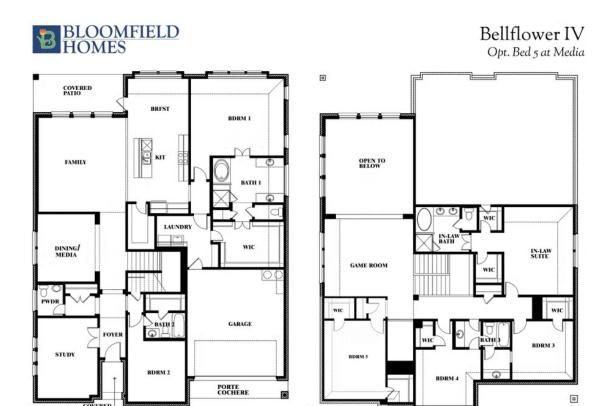

# BLOOMFIELD HOMES

# Bellflower IV Opt. Bed 5/Bath 4 at Media

IN-LAW SUITE

0

This brochure is for general informational purposes and is to be used as a guide only. Changes may be made during the development process and floorplans, dimensions, fixtures, fittings, finishes and specifications are subject to change without notice. Window placement, balcony configuration, wardrobe sizes and living areas may vary slightly within each plan type. EQUAL HOUSING OPPORTUNITY