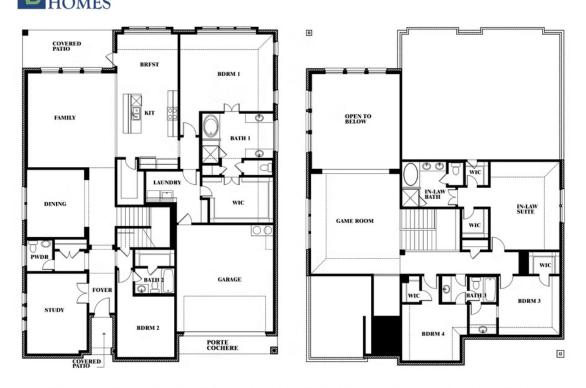

# **Bellflower III**

CLASSIC SERIES

**SONOMA VERDE** 

1136 VIA TOSCANA LANE, ROCKWALL, TX 75032

**HOMES FROM** 

\$590,990

**3,979** SOUARE FEET

BEDROOMS

**4.5**BATHROOMS

**2** CAR GARAGE

**Bellflower III** 

## Bellflower III

This brochure is for general informational purposes and is to be used as a guide only. Changes may be made during the development process and floorplans, dimensions, fixtures, fittings, finishes and specifications are subject to change without notice. Window placement, balcony configuration, wardrobe sizes and living areas may vary slightly within each plan type. EQUAL HOUSING OPPORTUNITY