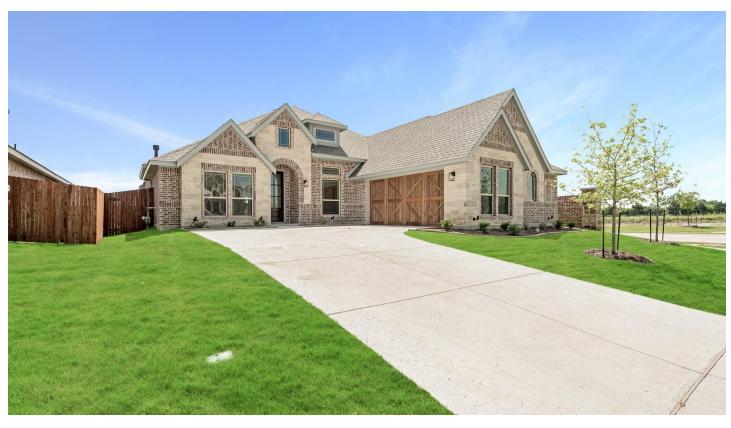

## 1352 Rothland Lane

RED OAK, TX 75154
THE OAKS
ROCKCRESS FLOOR PLAN

PRICED AT \$505,092 \$479,990

2260 SOUARE FEET

**5** BEDROOMS

2.5
BATHROOMS

**2**CAR GARAGE

Incredible J-Swing Ranch Style - NEW CONSTRUCTION - Bloomfield's Rockcress plan is a spacious single-story masterpiece made up of 3 bedrooms, Study, 2 full baths + powder bath. Everywhere you look you'll find enhancements that make this home shine! Upgraded quartz surfaces, upgraded floor & wall ceramic tiling, glass French doors at the Study, and a stone-to-ceiling fireplace with raised hearth central to the Family Room. Uplighting and a cedar garage door intensify the stone & brick elevation that already is a standout on a corner homesite. Experience the kitchen you've always dreamed of balanced around a California island. Pendant lighting, large walk-in pantry, and walls of cabinets with built-in SS appliances. Includes a 5-burner gas cooktop below a wood vent hood AND double ovens! The back door off of the Breakfast Nook leads to the perfect Covered Patio for enjoying your private, fenced backyard on summer days. Don't pass this one by, give Bloomfield a call to learn more!