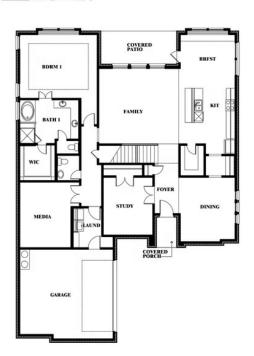

# **4250 Old Rosebud Lane**

PROSPER, TX 75078

WINDSONG RANCH

SEABERRY FLOOR PLAN

3487 SQUARE FEET

**4**BEDROOMS

3.5
BATHROOMS

**2** CAR GARAGE

### Seaberry

This brochure is for general informational purposes and is to be used as a guide only. Changes may be made during the development process and floorplans, dimensions, fixtures, fittings, finishes and specifications are subject to change without notice. Window placement, balcony configuration, wardrobe sizes and living areas may vary slightly within each plan type. EQUAL HOUSING OPPORTUNITY