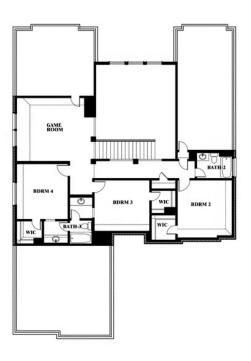

# **4250 Old Rosebud Lane**

PROSPER, TX 75078

WINDSONG RANCH

SEABERRY FLOOR PLAN

3487 SQUARE FEET

**4**BEDROOMS

3.5
BATHROOMS

**2** CAR GARAGE

### Seaberry

This brochure is for general informational purposes and is to be used as a guide only. Changes may be made during the development process and floorplans, dimensions, fixtures, fittings, finishes and specifications are subject to change without notice. Window placement, balcony configuration, wardrobe sizes and living areas may vary slightly within each plan type. EQUAL HOUSING OPPORTUNITY