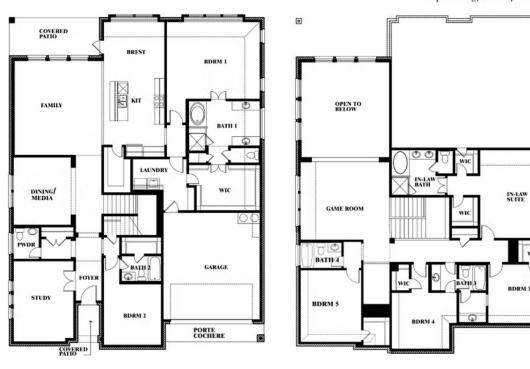

### Bellflower IV Opt. Bed 5/Bath 4 at Media

This brochure is for general informational purposes and is to be used as a guide only. Changes may be made during the development process and floorplans, dimensions, fixtures, fittings, finishes and specifications are subject to change without notice. Window placement, balcony configuration, wardrobe sizes and living areas may vary slightly within each plan type. EQUAL HOUSING OPPORTUNITY