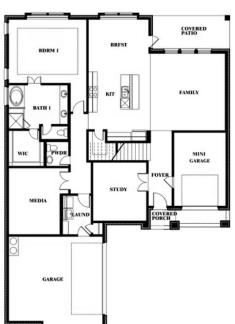

#### **HAYES CROSSING**

Spring Cress Opt. Mini Garage at Dining

5641 RUTHERFORD DRIVE, MIDLOTHIAN, TX 76065

This brochure is for general informational purposes and is to be used as a guide only. Changes may be made during the development process and floorplans, dimensions, fixtures, fittings, finishes and specifications are subject to change without notice. Window placement, balcony configuration, wardrobe sizes and living areas may vary slightly within each plan type. EQUAL HOUSING OPPORTUNITY