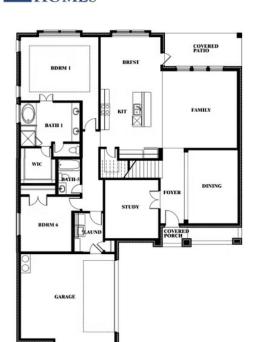

### Spring Cress Opt. Bed 6 & Bath 5 at Media

This brochure is for general informational purposes and is to be used as a guide only. Changes may be made during the development process and floorplans, dimensions, fixtures, fittings, finishes and specifications are subject to change without notice. Window placement, balcony configuration, wardrobe sizes and living areas may vary slightly within each plan type. EQUAL HOUSING OPPORTUNITY

**Spring Cress** 