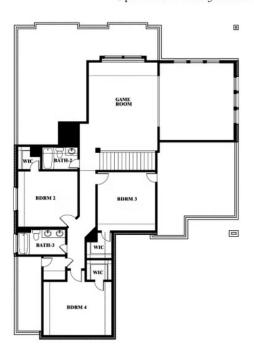

#### **HAYES CROSSING**

Spring Cress Opt. Mini Garage at Dining

5641 RUTHERFORD DRIVE, MIDLOTHIAN, TX 76065

This brochure is for general informational purposes and is to be used as a guide only. Changes may be made during the development process and floorplans, dimensions, fixtures, fittings, finishes and specifications are subject to change without notice. Window placement, balcony configuration, wardrobe sizes and living areas may vary slightly within each plan type. EQUAL HOUSING OPPORTUNITY