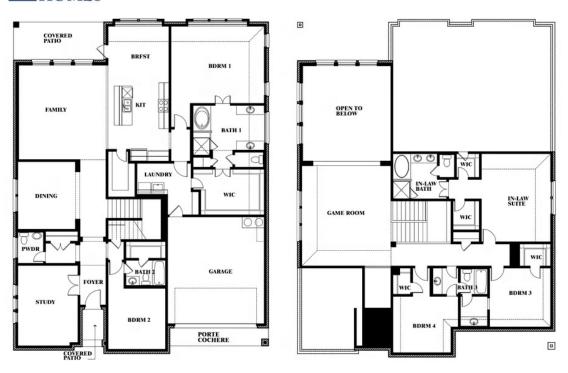

# **Bellflower III**

CLASSIC SERIES

#### **HAYES CROSSING**

5641 RUTHERFORD DRIVE, MIDLOTHIAN, TX 76065

**HOMES FROM** 

\$604,990

**3,979** SOUARE FEET

**5**BEDROOMS

**4.5**BATHROOMS

**2** CAR GARAGE

**Bellflower III** 