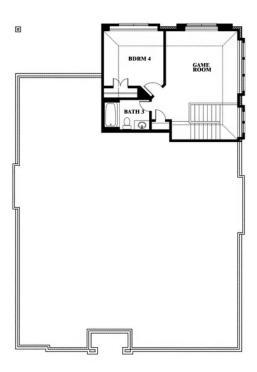

# **Hawthorne II**

CLASSIC SERIES

**HAGAN HILL** 

6413 DARTFORD DRIVE, MESQUITE, TX 75181

**HOMES FROM** 

\$481,990

2,752 SOUARE FEET

**4**BEDROOMS

## Hawthorne II

### **HAGAN HILL**

6413 DARTFORD DRIVE, MESQUITE, TX 75181