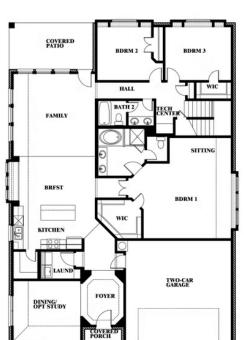

# **Hawthorne II**

CLASSIC SERIES

**HAGAN HILL** 

6413 DARTFORD DRIVE, MESQUITE, TX 75181

**HOMES FROM** 

\$481,990

2,752 SOUARE FEET

**4**BEDROOMS

3.0
BATHROOMS

**2** CAR GARAGE