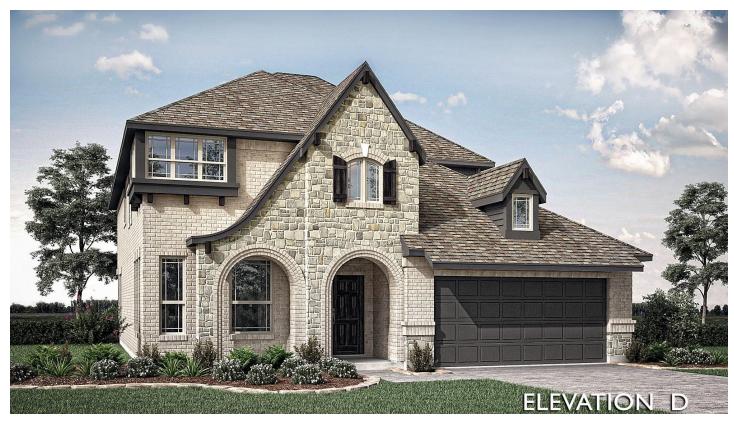

## 803 Driftwood Lane

JOSEPHINE, TX 75173
WAVERLY ESTATES

DEWBERRY III FLOOR PLAN

PRICED AT \$553,319 \$513,990

3269 SOUARE FEET

BEDROOMS

**3.5** BATHROOMS

**3** CAR GARAGE

Our Dewberry III plan gives you 5 massive bedrooms, roomy living spaces, extensive storage, plus designer finishes! Totally on-trend with porcelain wood-look tile flooring downstairs open areas, upgraded painted cabinets, quartz countertops, a tile-to-ceiling fireplace, and a modern horizontal stair railing. Even the exterior wows from the architectural stone & brick façade with a 3-car garage to the back patio with an added 10x12 concrete pad! Gas drop installed in the back & oversized yard so you have the ideal blank canvas for the outdoor hangout of your dreams! The Primary Suite is located downstairs, while the other 4 bedrooms are all upstairs, including 2 that share a great Jack & Jill bath. Upgraded appliances like a 5-burner gas cooktop with a wood vent hood, microwave-oven tower, and tankless water heater. Additional flex spaces at the Study & Game Room. Call Bloomfield to find out about this dream home!