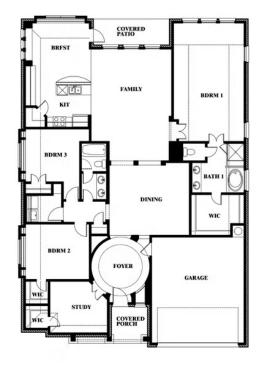

#### **WAVERLY ESTATES**

209 SADDLETREE DRIVE, JOSEPHINE, TX 75173

**HOMES FROM** 

\$437,990

**2,313** SOUARE FEET

BEDROOMS

2.0
BATHROOMS

3

# Carolina

This brochure is for general informational purposes and is to be used as a guide only. Changes may be made during the development process and floorplans, dimensions, fixtures, fittings, finishes and specifications are subject to change without notice. Window placement, balcony configuration, wardrobe sizes and living areas may vary slightly within each plan type. EQUAL HOUSING OPPORTUNITY