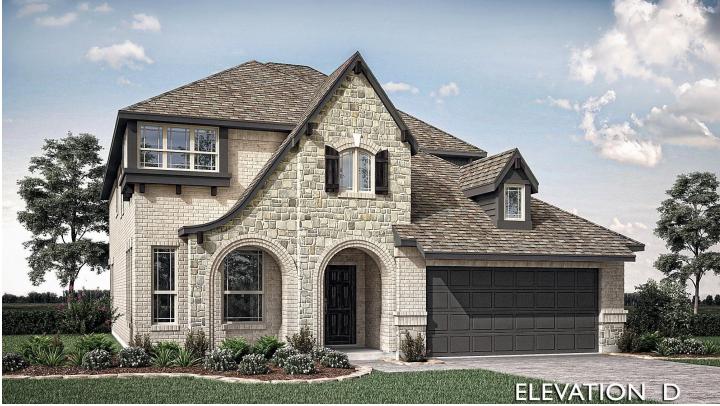

## GODLEY, TX 76044 WILDCAT RIDGE

DEWBERRY III FLOOR PLAN

**PRICED AT** 

Bloomfield's Dewberry III plan offers a gorgeous brick & stone exterior with a stately look. Imagine living in a gated community that welcomes you to the club house & shimmering pool. There is a Play Park as well. Come inside & notice the lovely formal dining and a well-located laundry room. Painted Cabinets, a Stone Fireplace with a Cedar Mantel, and a half bath are a few of the extras to enjoy. Life happens in the Deluxe Kitchen that boasts a large pantry, lovely island facing Family Room, quartz tops, built-in gas cooktop with a vented hood & extensive storage from a wall of cabinets. 4 bedrooms upstairs including 2 sharing a Jack & Jill bath. The upstairs Game Room flex space offers a Tech Center perfect for secondary workspace. If you like to spend time outside, you'll love the Covered Back Patio. The homesite already comes fenced, sodded, landscaped with a sprinkler system. This opportunity won't last long- Call or visit Bloomfield's nearby model today!

Document generated May 20, 2024. Prices, plans, square footage, features, and materials are subject to change without notice and vary among communities. Pricing of elevations and additional optional bed/bath vary per plan. Some plans require a premium homesite. Please ask the Community Manager for details. Renderings of homes are artist concepts and may not reflect exact colors and materials.