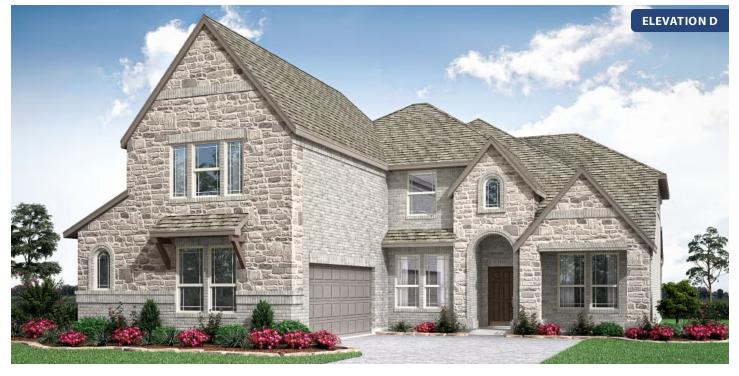

## **Spring Cress**

**CLASSIC SERIES** 

## **GLENWOOD MEADOWS**

3017 CREEKHOLLOW COURT, DENTON, TX 76226

HOMES FROM \$602,990

3,519 4 SQUARE FEET BEDROOMS

**3.5** BATHROOMS **2** CAR GARAGE

Rob Rone

CELL: (817) 713-9417 SALES OFFICE: (940) 246-2087