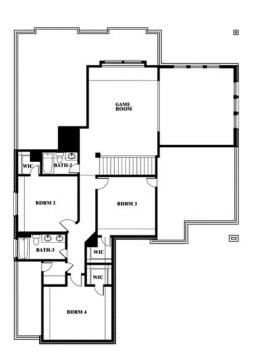

## **GLENWOOD MEADOWS**

3017 CREEKHOLLOW COURT, DENTON, TX 76226

HOMES FROM \$602,990

3,519 4 SQUARE FEET BEDROOMS

**3.5** BATHROOMS **2** CAR GARAGE

Rob Rone

CELL: (817) 713-9417 SALES OFFICE: (940) 246-2087

GLENWOOD MEADOWS 3017 CREEKHOLLOW COURT, DENTON, TX 76226

BLOOMFIELD HOMES

This brochure is for general informational purposes and is to be used as a guide only. Changes may be made during the development process and floorplans, dimensions, fixtures, fittings, finishes and specifications are subject to change without notice. Window placement, balcony configuration, wardrobe sizes and living areas may vary slightly within each plan type. EQUAL HOUSING OPPORTUNITY