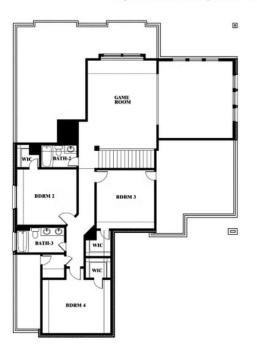

Rob Rone

CELL: (817) 713-9417 SALES OFFICE: (940) 246-2087

GLENWOOD MEADOWS 3017 CREEKHOLLOW COURT, DENTON, TX 76226

This brochure is for general informational purposes and is to be used as a guide only. Changes may be made during the development process and floorplans, dimensions, fixtures, fittings, finishes and specifications are subject to change without notice. Window placement, balcony configuration, wardrobe sizes and living areas may vary slightly within each plan type. EQUAL HOUSING OPPORTUNITY

Rob Rone CELL: (817) 713-9417

GLENWOOD MEADOWS

SALES OFFICE: (940) 246-2087

3017 CREEKHOLLOW COURT, DENTON, TX 76226