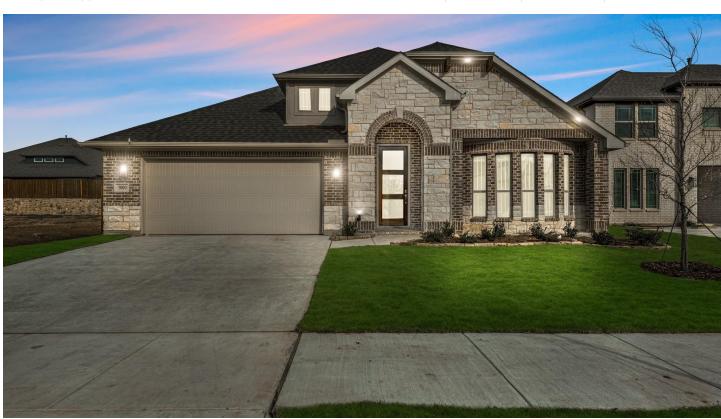

## 3000 Emerald Trace Drive

DENTON, TX 76226

**GLENWOOD MEADOWS** 

HAWTHORNE FLOOR PLAN

PRICED AT \$545,119 \$504,990

2235 SQUARE FEET

**4**BEDROOMS

2.0
BATHROOMS

**2** CAR GARAGE

New Bloomfield Homes' Hawthorne - Ready NOW! Features 4 bedrooms and 2 baths in an open-concept, single-story layout. This home has a beautiful exterior combination of Stone & Brick complemented by an 8' front door, a large bay window, and fresh landscaping on a spacious, south-facing homesite. Inside you'll find contemporary enhancements like Wood floors extensively in presentation areas, glass French doors at the Study, Quartz countertops in the kitchen, and a Deluxe Kitchen. With a large island and neighboring buffet, the kitchen has plenty of counter space and storage and is complete with built-in SS appliances & a wood vent hood. There's plenty of space in the Primary Suite for a king bed, and the other 3 rooms can be flexibly used. Other sought-after features include a Covered Rear Patio, art nooks & arched doorways throughout, 2" Faux Wood Blinds, Gutters, a custom 8' front door, and exterior lighting. Visit Bloomfield's Glenwood model to learn more about this popular plan!