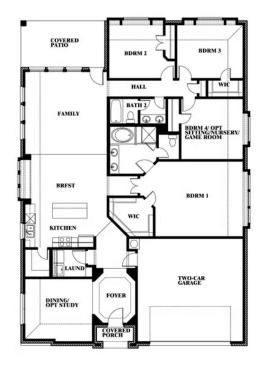

## **COMMUNITY SALES MANAGER**

Rob Rone

CELL: (817) 713-9417 SALES OFFICE: (940) 246-2087

## Hawthorne

CLASSIC SERIES

**GLENWOOD MEADOWS** 

3017 CREEKHOLLOW COURT, DENTON, TX 76226

**HOMES FROM** 

\$520,990

2,235

# BEDROOMS 2.0
BATHROOMS

**2** CAR GARAGE









Hawthorne



## **COMMUNITY SALES MANAGER**

Rob Rone

CELL: (817) 713-9417 SALES OFFICE: (940) 246-2087

## **GLENWOOD MEADOWS**

3017 CREEKHOLLOW COURT, DENTON, TX 76226







This brochure is for general informational purposes and is to be used as a guide only. Changes may be made during the development process and floorplans, dimensions, fixtures, fittings, finishes and specifications are subject to change without notice. Window placement, balcony configuration, wardrobe sizes and living areas may vary slightly within each plan type. EQUAL HOUSING OPPORTUNITY