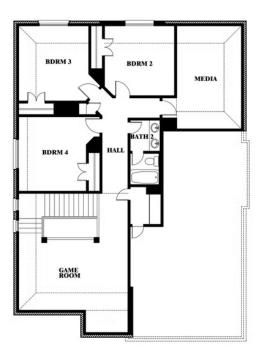

#### **GLENWOOD MEADOWS**

3017 CREEKHOLLOW COURT, DENTON, TX 76226

**HOMES FROM** 

\$560,990

**3,026** SOUARE FEET

# BEDROOMS 2.5
BATHROOMS

**2** CAR GARAGE

### Dewberry II

This brochure is for general informational purposes and is to be used as a guide only. Changes may be made during the development process and floorplans, dimensions, fixtures, fittings, finishes and specifications are subject to change without notice. Window placement, balcony configuration, wardrobe sizes and living areas may vary slightly within each plan type. EQUAL HOUSING OPPORTUNITY