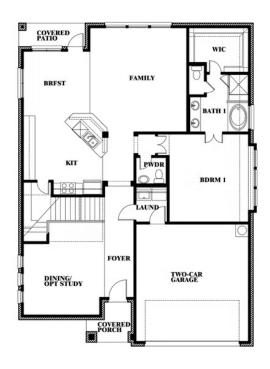

#### **GLENWOOD MEADOWS**

3017 CREEKHOLLOW COURT, DENTON, TX 76226

**HOMES FROM** 

\$560,990

**3,026** SOUARE FEET

# BEDROOMS 2.5
BATHROOMS

**2** CAR GARAGE

### Dewberry II

This brochure is for general informational purposes and is to be used as a guide only. Changes may be made during the development process and floorplans, dimensions, fixtures, fittings, finishes and specifications are subject to change without notice. Window placement, balcony configuration, wardrobe sizes and living areas may vary slightly within each plan type. EQUAL HOUSING OPPORTUNITY