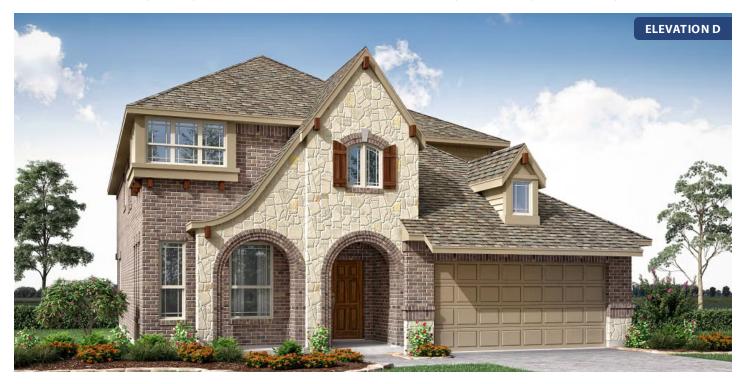

# **Dewberry II**

CLASSIC SERIES

#### **GLENWOOD MEADOWS**

3017 CREEKHOLLOW COURT, DENTON, TX 76226

**HOMES FROM** 

\$560,990

**3,026** SOUARE FEET

# BEDROOMS 2.5
BATHROOMS

**2** CAR GARAGE