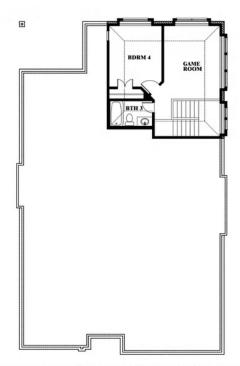

#### **GLENWOOD MEADOWS**

3017 CREEKHOLLOW COURT, DENTON, TX 76226

**HOMES FROM** 

\$533,990

**2,454** SOUARE FEET

BEDROOMS

3.0
BATHROOMS

**2** CAR GARAGE

### **GLENWOOD MEADOWS**

3017 CREEKHOLLOW COURT, DENTON, TX 76226