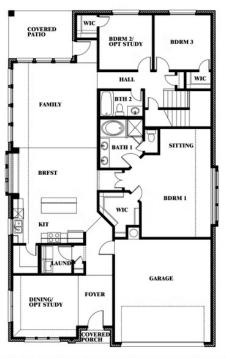

#### **GLENWOOD MEADOWS**

3017 CREEKHOLLOW COURT, DENTON, TX 76226

**HOMES FROM** 

\$533,990

**2,454** SOUARE FEET

BEDROOMS

3.0
BATHROOMS

**2** CAR GARAGE

### **GLENWOOD MEADOWS**

3017 CREEKHOLLOW COURT, DENTON, TX 76226