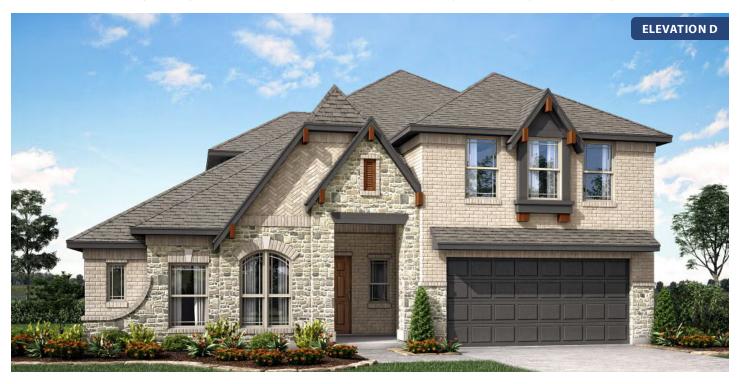

# **Carolina IV**

CLASSIC SERIES

### **GLENWOOD MEADOWS**

3017 CREEKHOLLOW COURT, DENTON, TX 76226

**HOMES FROM** 

\$578,990

3,280 SOUARE FEET

# BEDROOMS 3.0
BATHROOMS

**2** CAR GARAGE

**Carolina IV** 