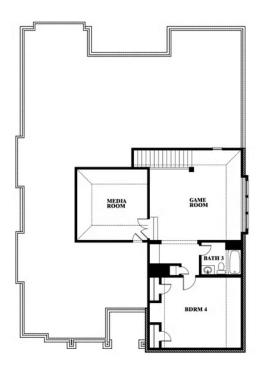

# **Carolina IV**

CLASSIC SERIES

### **GLENWOOD MEADOWS**

3017 CREEKHOLLOW COURT, DENTON, TX 76226

**HOMES FROM** 

\$578,990

3,280 SOUARE FEET

# BEDROOMS 3.0
BATHROOMS

**2** CAR GARAGE

**Carolina IV** 