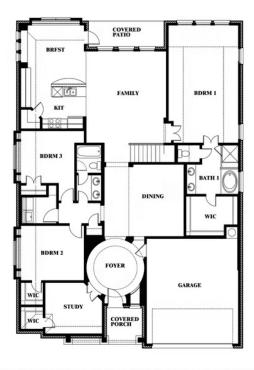

# **Carolina IV**

CLASSIC SERIES

### **GLENWOOD MEADOWS**

3017 CREEKHOLLOW COURT, DENTON, TX 76226

**HOMES FROM** 

\$578,990

3,280 SOUARE FEET

# BEDROOMS 3.0
BATHROOMS

**2** CAR GARAGE

**Carolina IV** 