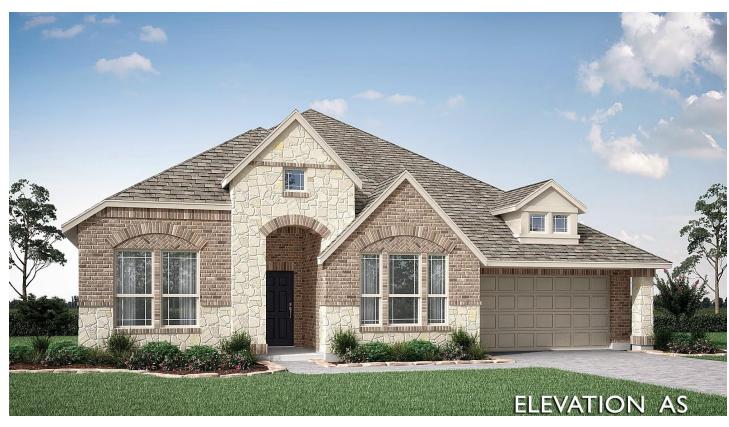

## 3008 Emerald Trace Drive

DENTON, TX 76226
GLENWOOD MEADOWS

CARAWAY FLOOR PLAN

PRICED AT \$579,990

2521 SOUARE FEET

**4**BEDROOMS

3.0
BATHROOMS

**2** CAR GARAGE

Caraway floor plan is a charming one-story featuring 4 bedrooms & 3 baths with an open-concept layout. This home has a beautiful Stone & Brick exterior with an inviting 8' front door. Inside you will find engineered wood floors in the main living areas that have both beauty & easy cleanup. Also comes with 2" faux wood blinds throughout. This amazing layout holds 3 bedrooms & 2 baths at the front of the home. The Family Room is open to Breakfast Nook which features window seating. The Kitchen has a large island, under-cabinet lighting, built-in SS appliances, stunning granite countertops, and a wood vent hood over the cooktop with pot & pan drawers below. The Primary Suite is tucked away at the back of the home with views of the backyard and features a window seat, In the Primary bath, enjoy separate vanities, a tub, a glass-enclosed shower, and a walk-in closet that connects to the laundry room. Other sought-after features include a Covered Rear Patio with a gas stub for future BBQ, a tankless water heater, and full rain gutters. Glenwood Meadows is close to shopping & other local attractions. Visit Bloomfield's Glenwood model today to learn more about this popular plan!