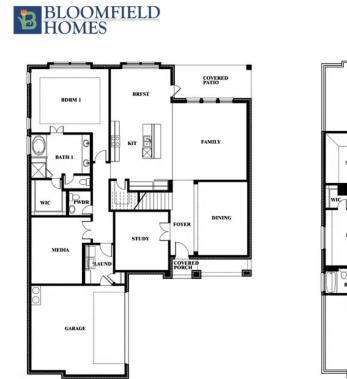

## **301 River Meadows** Lane

**DENTON, TX 76226** 

COUNTRY LAKES SPRING CRESS II FLOOR PLAN

3695

SQUARE FEET

The Classic Series Spring Cress floor plan is a two story home with four bedrooms, three and a half bathrooms, dining room, study, and two media rooms. Lots of flexibility with this floor plan that gives you the option for bedroom 5 with full bath at dining room and an optional bedroom 6 with full bath at the downstairs media room. There is also an optional mini garage in lieu of the dining room. Contact us or visit our model home for more information about this and other available plans.