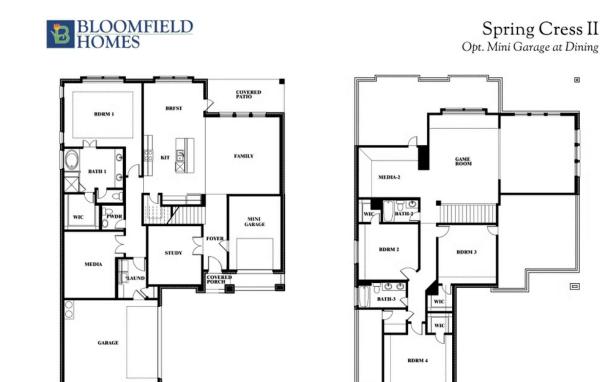

## **301 River Meadows** Lane

**DENTON, TX 76226** 

COUNTRY LAKES SPRING CRESS II FLOOR PLAN

3695

SQUARE FEET

The Classic Series Spring Cress floor plan is a two story home with four bedrooms, three and a half bathrooms, dining room, study, and two media rooms. Lots of flexibility with this floor plan that gives you the option for bedroom 5 with full bath at dining room and an optional bedroom 6 with full bath at the downstairs media room. There is also an optional mini garage in lieu of the dining room. Contact us or visit our model home for more information about this and other available plans.