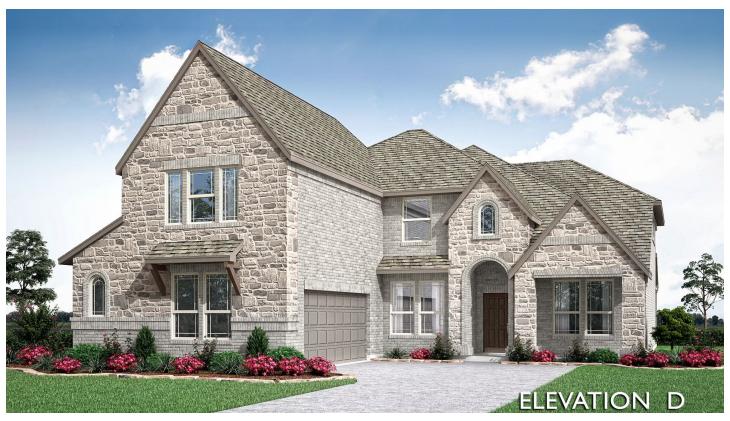

## **301 River Meadows** Lane

**DENTON, TX 76226** 

COUNTRY LAKES SPRING CRESS II FLOOR PLAN

3695

SQUARE FEET

The Classic Series Spring Cress floor plan is a two story home with four bedrooms, three and a half bathrooms, dining room, study, and two media rooms. Lots of flexibility with this floor plan that gives you the option for bedroom 5 with full bath at dining room and an optional bedroom 6 with full bath at the downstairs media room. There is also an optional mini garage in lieu of the dining room. Contact us or visit our model home for more information about this and other available plans.