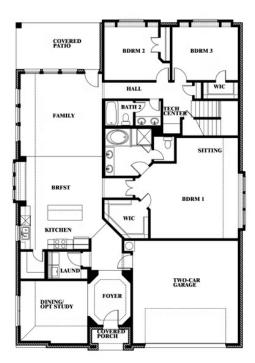

# **805 Twin Pine Court**

ANNA, TX 75409
WEST CROSSING
HAWTHORNE II FLOOR PLAN

2759 SOUARE FEET

**4**BEDROOMS

3.0 BATHROOMS

**Z** CAR GARAGE

The Classic Series Hawthorne II floor plan is a two-story home with four bedrooms and three bathrooms. Features of this plan include a covered porch, formal dining, large family room, study, open kitchen with custom cabinets and island, a bedroom suite with walk-in closet and garden tub, and an upstairs game room. Contact us or visit our model home for more information about building this plan.