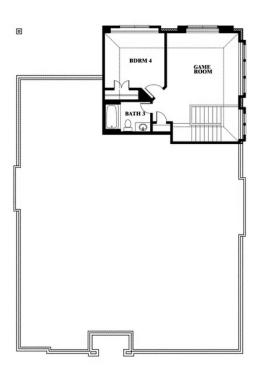

# **805 Twin Pine Court**

ANNA, TX 75409
WEST CROSSING
HAWTHORNE II FLOOR PLAN

2759 SOUARE FEET

**4**BEDROOMS

3.0 BATHROOMS

**Z** CAR GARAGE

The Classic Series Hawthorne II floor plan is a two-story home with four bedrooms and three bathrooms. Features of this plan include a covered porch, formal dining, large family room, study, open kitchen with custom cabinets and island, a bedroom suite with walk-in closet and garden tub, and an upstairs game room. Contact us or visit our model home for more information about building this plan.