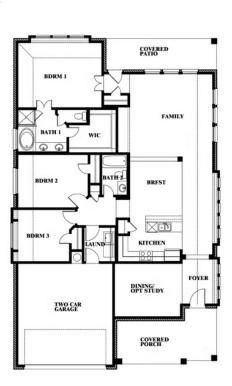

## **Dogwood**

CLASSIC SERIES

**WEST CROSSING** 

809 TWIN PINE COURT, ANNA, TX 75409

**HOMES FROM** 

\$430,990

**1,840** SOUARE FEET

BEDROOMS

2.0
BATHROOMS

2

CAR GARAGE

**Dogwood** 