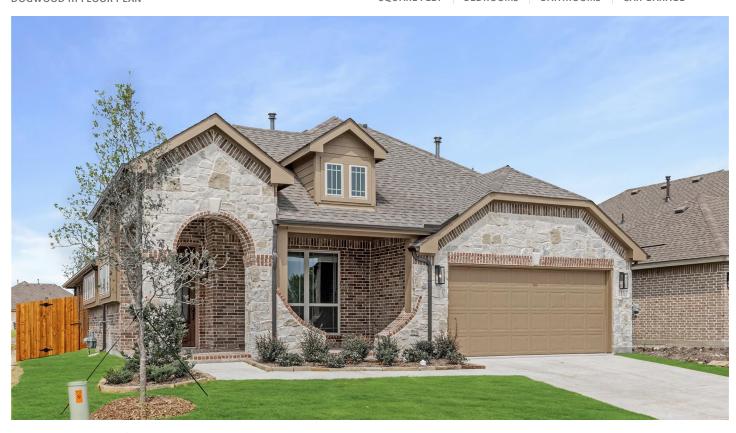

## 1117 Birdsong Trail

ANNA, TX 75409
WEST CROSSING
DOGWOOD III FLOOR PLAN

PRICED AT \$545,402 \$530,402

2333 SOUARE FEET

4 BEDROOMS 3.0
BATHROOMS

**2** CAR GARAGE

Introducing Bloomfield's Dogwood III, a captivating two-story retreat boasting 4 bedrooms, 3 baths, and an inviting open-concept living area that basks in natural light. This charming abode showcases an appealing Brick and Stone exterior complemented by Covered Front Porch, gutters, and an elegant 8' Front Door, all tucked away in a serene cul-desac with a tranquil park view. Unwind on the Covered Rear Patio in the lush backyard. Downstairs, 3 bedrooms, including the Primary Suite, offer comfort and convenience, while upstairs, a bonus loft area features an additional bedroom, full bath, and Game Room for endless entertainment possibilities. Heart of the home lies in the Deluxe Kitchen, where Built-In SS Appliances & Quartz Countertops await you. Vaulted Ceilings accentuate the kitchen & dining area, creating a unique ambiance complemented by Wood-look Tile floors throughout and Upgraded Carpet for added luxury. Visit Bloomfield at West Crossing today!