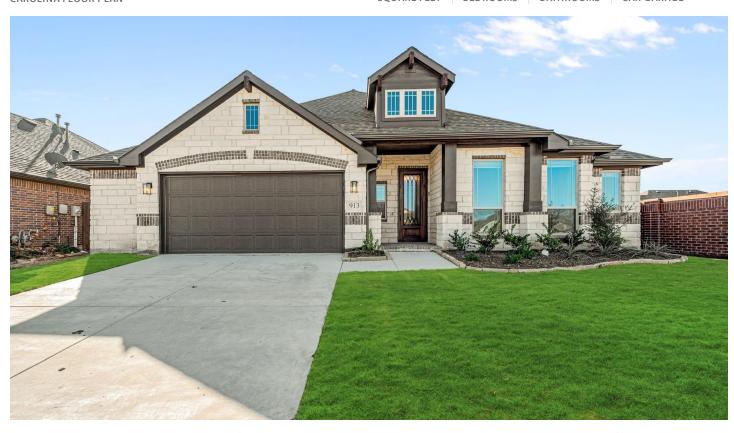

## 913 Edinburgh Drive

ANNA, TX 75409
WEST CROSSING
CAROLINA FLOOR PLAN

PRICED AT \$558,182 \$499,182

2314 SOUARE FEET

**3** BEDROOMS

2.0
BATHROOMS

2.5

Spacious 3 bedroom, 2 bath by Bloomfield Homes, the Carolina is our premier single-story with all the features you expect in a new build. Beautifully positioned in the amenity-filled West Crossing community, this home comes with a privately fenced backyard and huge covered rear patio. Dressed with Laminate Wood floors in the main living areas, plush carpeting in bedrooms, and upgraded tile in wet areas. Study right off the Rotunda Foyer (or use as Bedroom 4), and there's a Formal Dining Room large enough for a 12-seater table. Gourmet Kitchen is equipped with exotic granite surfaces, a large island workspace, and even a buffet at the Breakfast Nook. Upgraded SS appliances installed including a gas cooktop with pot & pan drawers underneath! Expansive Primary Suite has enough room for king bed AND sitting area, and the ensuite has both a tub AND separate shower. Much more included - Call or visit Bloomfield at West Crossing to learn more, tour the home, and explore the area.