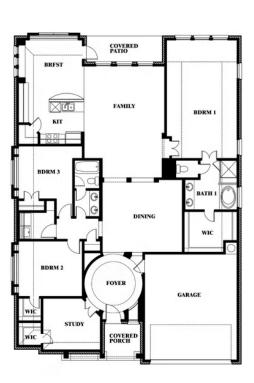

# Carolina

CLASSIC SERIES

**WEST CROSSING** 

809 TWIN PINE COURT, ANNA, TX 75409

**HOMES FROM** 

\$461,990

**2,313** SOUARE FEET

BEDROOMS