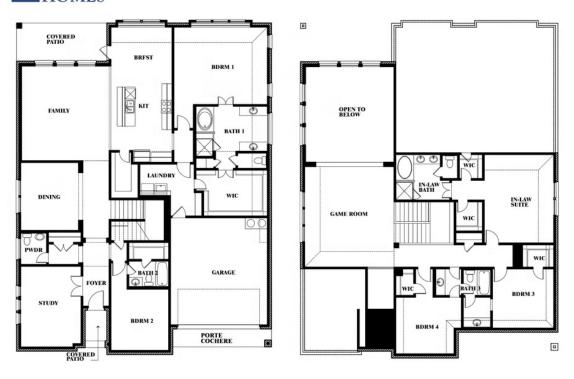

# **Bellflower III**

CLASSIC SERIES

**WEST CROSSING** 

809 TWIN PINE COURT, ANNA, TX 75409

**HOMES FROM** 

\$603,990

**3,979** SOUARE FEET

**5**BEDROOMS

**4.5**BATHROOMS

2

CAR GARAGE

**Bellflower III** 