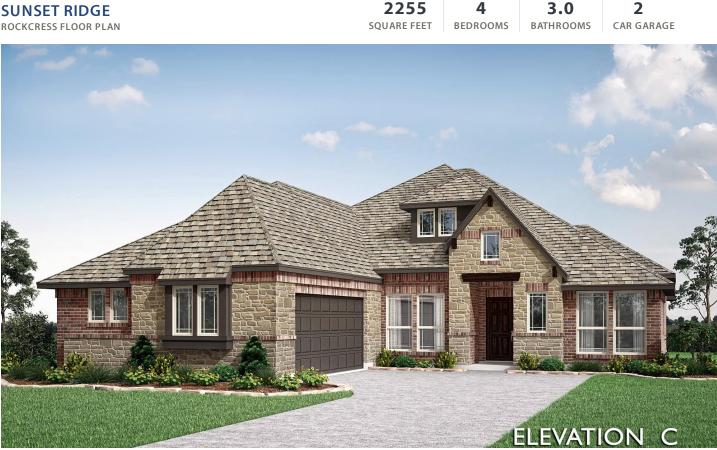

Matt Conedera

CELL: (682) 318-4026 SALES OFFICE: (817) 989-9256

ALVARADO, TX 76009

**PRICED AT** 

\$440,698 **\$410,000** 

One of Bloomfield's favorite single-story plans located on an Interior homesite! 4 beds, 3 full baths, and a 2-car J-swing garage! This home features upgrades such as beautiful Laminate floors in common areas, a floor-to-ceiling stone fireplace with a cedar mantel in the Family Room, and a Deluxe Kitchen with built-in SS appliances, upgraded Quartz countertops, and pot & pan drawers ready for your favorite meal. Enjoy sitting in barstools at the island, or gather around the table in the Breakfast Nook with a patio door ideal for those breezy Texas evenings. Amazing Owner's Retreat situated in the back of the home with backyard views, separate tub & shower, gorgeous Quartz counter, and a large walkin closet. Laundry room off the garage. Blinds, gutters, custom 8' front door, sprinkler system, and brand new landscaping. Don't let the square footage fool you, this home lives large! Call or visit Bloomfield at Sunset Ridge to learn more!