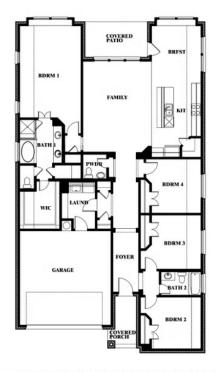

# **Jasmine**

**JASMINE FLOOR PLAN WITH OPTIONAL POWDER** 

Jasmine Opt. Powder at Closet

**SUNSET RIDGE** 

This brochure is for general informational purposes and is to be used as a guide only. Changes may be made during the development process and floorplans, dimensions, fixtures, fittings, finishes and specifications are subject to change without notice. Window placement, balcony configuration, wardrobe sizes and living areas may vary slightly within each plan type. EQUAL HOUSING OPPORTUNITY