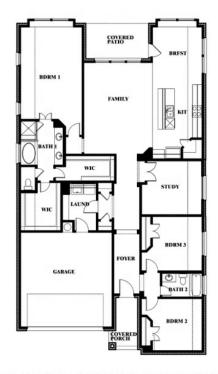

# **Jasmine**

**JASMINE FLOOR PLAN WITH OPTIONAL STUDY** 

### **SUNSET RIDGE**

200 CIENNA COURT, ALVARADO, TX 76009

Jasmine Opt. Study at Bed 4

This brochure is for general informational purposes and is to be used as a guide only. Changes may be made during the development process and floorplans, dimensions, fixtures, fittings, finishes and specifications are subject to change without notice. Window placement, balcony configuration, wardrobe sizes and living areas may vary slightly within each plan type. EQUAL HOUSING OPPORTUNITY