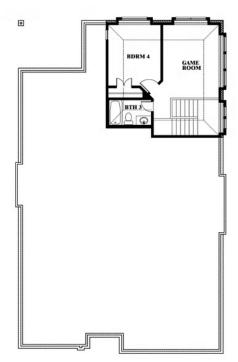

## 200 Cienna Court

ALVARADO, TX 76009
SUNSET RIDGE
CYPRESS II FLOOR PLAN

2462 SOUARE FEET

**4**BEDROOMS

3.0 BATHROOMS

**3** CAR GARAGE

The Classic Series Cypress II floor plan is a two-story home with four bedrooms and three bathrooms. Features of this plan include a covered porch, formal dining or study, large family room, open kitchen with custom cabinets and island, a bedroom suite with walk-in closet and garden tub, and an upstairs game room. Contact us or visit our model home for more information about building this plan.