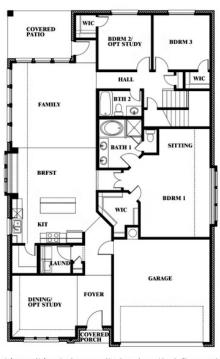

## 200 Cienna Court

ALVARADO, TX 76009
SUNSET RIDGE
CYPRESS II FLOOR PLAN

2462 SOUARE FEET

**4**BEDROOMS

3.0 BATHROOMS

**3** CAR GARAGE

The Classic Series Cypress II floor plan is a two-story home with four bedrooms and three bathrooms. Features of this plan include a covered porch, formal dining or study, large family room, open kitchen with custom cabinets and island, a bedroom suite with walk-in closet and garden tub, and an upstairs game room. Contact us or visit our model home for more information about building this plan.