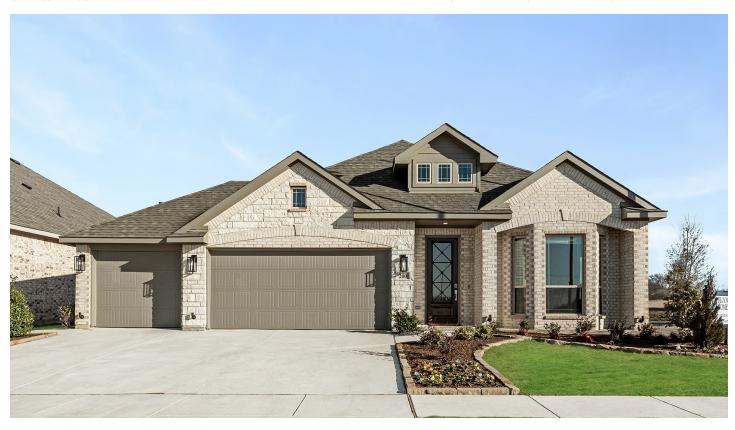

## 200 Cienna Court

ALVARADO, TX 76009
SUNSET RIDGE
CYPRESS II FLOOR PLAN

2462 SOUARE FEET

**4**BEDROOMS

3.0 BATHROOMS

**3** CAR GARAGE

The Classic Series Cypress II floor plan is a two-story home with four bedrooms and three bathrooms. Features of this plan include a covered porch, formal dining or study, large family room, open kitchen with custom cabinets and island, a bedroom suite with walk-in closet and garden tub, and an upstairs game room. Contact us or visit our model home for more information about building this plan.