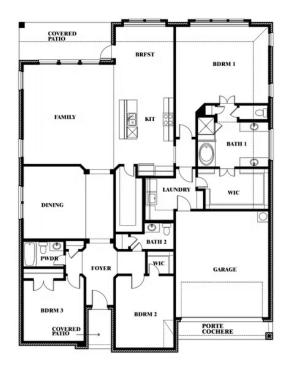

# **Caraway**

CLASSIC SERIES

**SUNSET RIDGE** 

200 CIENNA COURT, ALVARADO, TX 76009

**HOMES FROM** 

\$390,990

**2,519** SOUARE FEET

**5** BEDROOMS

### SUNSET RIDGE 200 CIENNA COURT, ALVARADO, TX 76009

This brochure is for general informational purposes and is to be used as a guide only. Changes may be made during the development process and floorplans, dimensions, fixtures, fittings, finishes and specifications are subject to change without notice. Window placement, balcony configuration, wardrobe sizes and living areas may vary slightly within each plan type. EQUAL HOUSING OPPORTUNITY