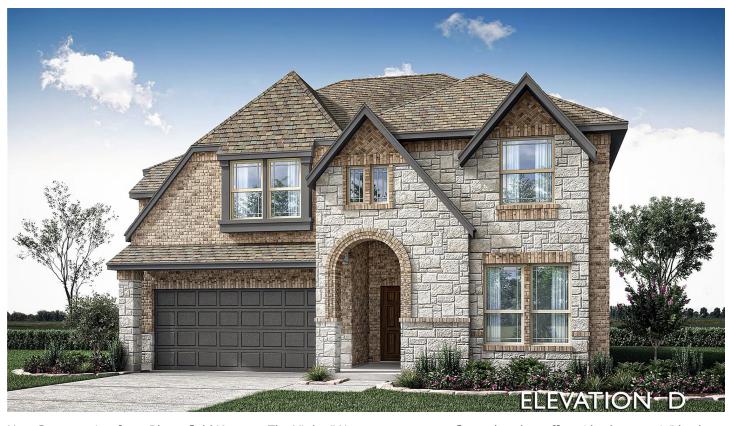

## 1203 Peacock Lane

WYLIE, TX 75098
KREYMER EAST
VIOLET IV FLOOR PLAN

PRICED AT \$702,233 \$649,200

2838 SOUARE FEET

**4**BEDROOMS

3.5
BATHROOMS

**3** CAR GARAGE

New Construction from Bloomfield Homes - The Violet IV is a contemporary floor plan that offers 4 bedrooms, 3.5 baths, a Study, a Media Room, a Game Room, and a Covered Back Patio. Wide foyer entrance, tall ceilings, and a connected Family & Kitchen with a two-story overlook from the Game Room above give you an incredible view! Fantastic living space is filled with natural light, and common areas are easy to clean with wood-look tile flooring. Enjoy the Deluxe Kitchen with gas cooking on built-in SS appliances, extensive storage from a walk-in pantry, pot & pan drawers below the 5-burner range, and gorgeous quartz countertops. The Primary Suite has a luxury bath offering a separate shower, tub, and a walk-in closet. Exterior upgrades like wooden garage doors on the 3-car garage, gutters, uplights, and an 8' front door make this home really shine on the street! Residents all enjoy amenities like a 4-mi trail, community pool, and 2 parks - Come visit Bloomfield at Kreymer East to learn more!