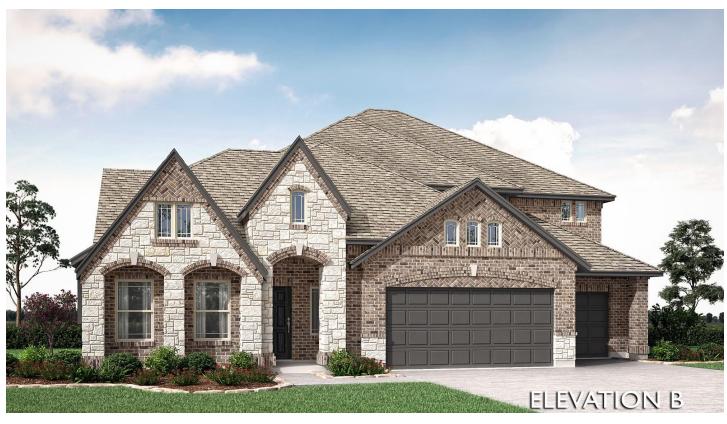

## 1114 Falcons Way

WYLIE, TX 75098

KREYMER EAST
PRIMROSE FE V FLOOR PLAN

PRICED AT \$816,355 \$769,800

3741 SOUARE FEET

4 BEDROOMS 3.5
BATHROOMS

**S** CAR GARAGE

Positioned on a North facing lot, Bloomfield's Primrose FE V presents a striking 4 bedroom, 3.5 bath layout flooded with natural light, seamlessly blending the open concept of the Family Room with the Kitchen. Notable features include Laminate Wood floors, a Stone-to-Ceiling Fireplace, and upgraded horizontal stair railing all in the common space. Deluxe Kitchen is a culinary haven with built-in SS appliances, Quartz countertops, and luxury cabinet features. Upstairs, discover a Game room, Media Room and a bedroom suite. The Study provides versatility as an extra bedroom with a walk-in closet. Additional highlights include cedar doors on the 3-car garage, a mud cabinet, laundry with storage, an 8' Front Door, gutters, and a gas stub for the grill at the Covered Patio so you can fire up your grill instantly. Plus energy efficient elements! Community amenities include 4 mile walking trails, 2 parks, and a pool. Visit Kreymer East today for a tour!