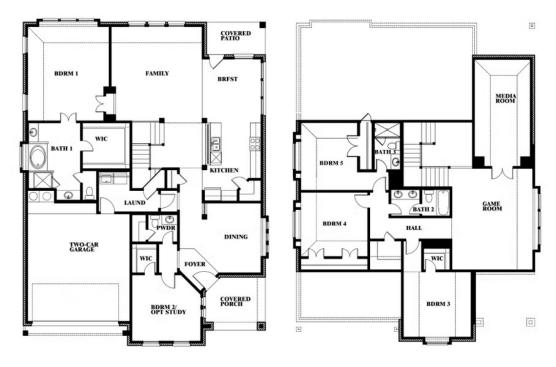

## 1007 Sheldon Drive

WYLIE, TX 75098
KREYMER EAST
MAGNOLIA II FLOOR PLAN

3430 SOUARE FEET

**4**BEDROOMS

**3.5** BATHROOMS

2.5
CAR GARAGE

The Classic Series Magnolia II floor plan is a two-story home with four bedrooms and two and a half bathrooms. Features of this plan include a covered porch, formal dining, large family room, study, open kitchen with custom cabinets and island, a bedroom suite with walk-in closet and garden tub, and an upstairs game room & media room. Contact us or visit our model home for more information about building this plan.

### **MAGNOLIA II FLOOR PLAN WITH OPTIONAL BATH 3**

# BLOOMFIELD HOMES

Magnolia II Opt. Bath 3 at Bed 5

This brochure is for general informational purposes and is to be used as a guide only. Changes may be made during the development process and floorplans, dimensions, fixtures, fittings, finishes and specifications are subject to change without notice. Window placement, balcony configuration, wardrobe sizes and living areas may vary slightly within each plan type. EQUAL HOUSING OPPORTUNITY