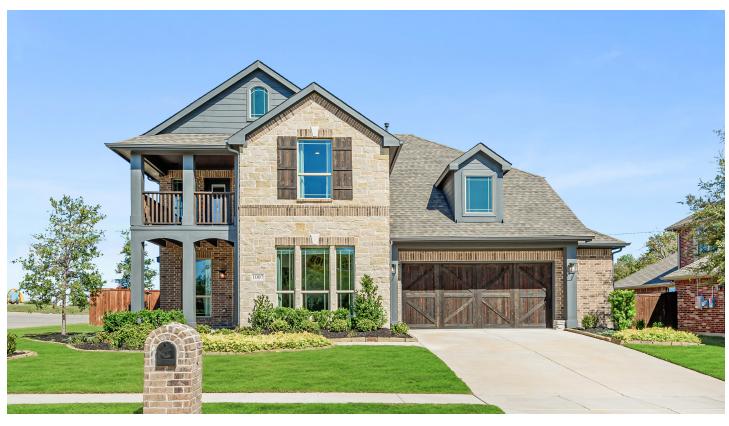

## 1007 Sheldon Drive

WYLIE, TX 75098
KREYMER EAST
MAGNOLIA II FLOOR PLAN

3430 SOUARE FEET

**4**BEDROOMS

**3.5** BATHROOMS

2.5
CAR GARAGE

The Classic Series Magnolia II floor plan is a two-story home with four bedrooms and two and a half bathrooms. Features of this plan include a covered porch, formal dining, large family room, study, open kitchen with custom cabinets and island, a bedroom suite with walk-in closet and garden tub, and an upstairs game room & media room. Contact us or visit our model home for more information about building this plan.

### 1007 Sheldon Drive

WYLIE, TX 75098

### MAGNOLIA II FLOOR PLAN