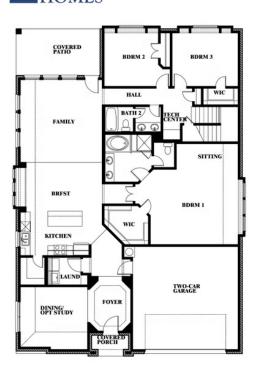

# **Hawthorne II**

CLASSIC SERIES

**KREYMER EAST** 

1007 SHELDON DRIVE, WYLIE, TX 75098

**HOMES FROM** 

\$625,990

2,752 SOUARE FEET

4 BEDROOMS 3.0
BATHROOMS

2.5
CAR GARAGE

**Hawthorne II** 

## Hawthorne II

This brochure is for general informational purposes and is to be used as a guide only. Changes may be made during the development process and floorplans, dimensions, fixtures, fittings, finishes and specifications are subject to change without notice. Window placement, balcony configuration, wardrobe sizes and living areas may vary slightly within each plan type. EQUAL HOUSING OPPORTUNITY