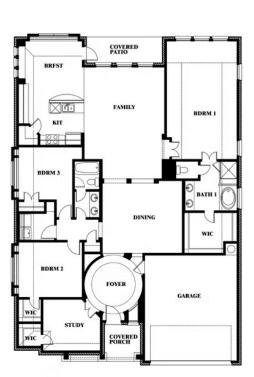

# Carolina

CLASSIC SERIES

**KREYMER EAST** 

1007 SHELDON DRIVE, WYLIE, TX 75098

**HOMES FROM** 

\$577,990

2,313 SOUARE FEET

BEDROOMS

2.0
BATHROOMS

2.5
CAR GARAGE

**Carolina** 