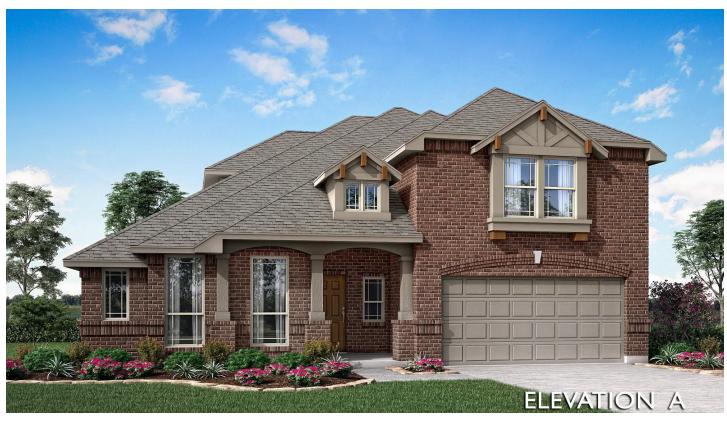

## 1122 Falcons Way

WYLIE, TX 75098
KREYMER EAST
CAROLINA IV FLOOR PLAN

PRICED AT \$726,990 \$684,700

3285 SOUARE FEET

**4**BEDROOMS

3.0
BATHROOMS

**3** CAR GARAGE

Bloomfield's Carolina IV floor plan hosts an open concept layout, generously sized bedrooms, 3-car garage, and timeless design features. Prime location on a fully landscaped homesite with a stately brick exterior! Spacious Primary Suite and 2 secondary bedrooms on the first floor, as well as a Study with a walk-in closet that could be a 5th bedroom. Tons of entertaining space with a Game room, Media Room, & Formal Dining. Trendy finishes selected like glass French doors at the study, Enlarged Shower in the primary, and an 8' stylish front door. Gourmet Kitchen is the perfect blend of function & style with a large center island, Granite countertops, built-in SS appliances, and custom cabinetry. Walk-in pantry & buffet at the Breakfast Nook for maximum storage! Outside, practical features like gutters and a gas stub to connect a grill offer added convenience. Enjoy amenities such as walking trails & a community pool! Visit Bloomfield at Kreymer East today.