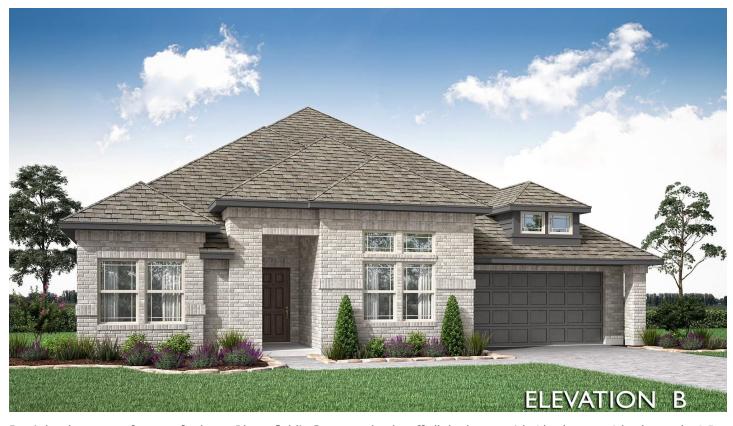

## 1106 Falcons Way

WYLIE, TX 75098
KREYMER EAST
CARAWAY FLOOR PLAN

PRICED AT \$643,910 \$612,700

2527 SOUARE FEET

4 BEDROOMS 3.0 BATHROOMS

2.5
CAR GARAGE

Don't let the square footage fool you, Bloomfield's Caraway checks off all the boxes with 4 bedrooms, 3 baths, and a 2.5-car garage with a cedar door. This stunning one-story home sits facing North & boasts a transitional, open-concept layout adorned with Tile flooring and large windows that flood the space with natural light. Primary Suite features separate vanities and a walk-in closet with secondary access straight to the laundry room. On the opposite side, discover a sizable Bedroom Suite + 2 additional bedrooms sharing a full hallway bath. The Deluxe Kitchen boasts custom cabinetry, built-in SS appliances, a large walk-in pantry, and quartz countertops throughout. Outdoor features include a brick front exterior and an inviting 8' front door. Plus, enjoy the added benefits of gutters, and a full irrigation system. The community offers amazing amenities such as 4 mile walking trails, community pool, and 2 parks. Visit Bloomfield at Kreymer East today to explore this remarkable home!