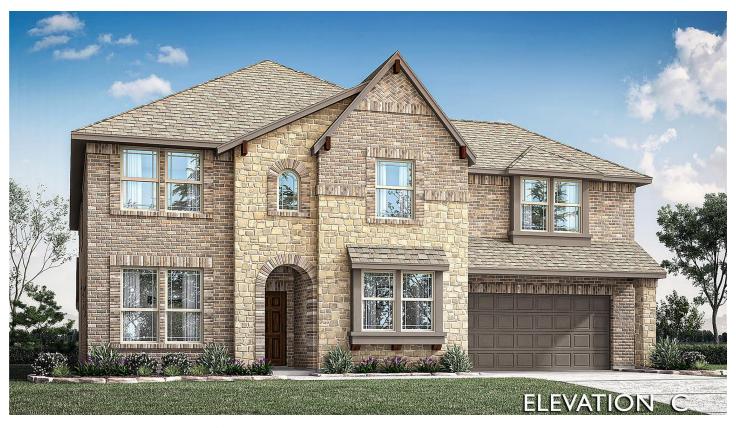

## 316 Mandarin Circle

WYLIE, TX 75098

KREYMER EAST

BELLFLOWER II FLOOR PLAN

PRICED AT \$806,419 \$749,400

3780 SOUARE FEET

BEDROOMS

4.5
BATHROOMS

2.5
CAR GARAGE

As soon as you pull up, this Bloomfield Home with a stone & brick exterior welcomes you. The almost quarter-acre, cul de sac lot backs to a treed greenspace that provides an idyllic, private backyard. The Family Room ceiling and Stone Fireplace soar over 17' tall, leading your eyes all the way to the second-story windows. The open kitchen features a California island, quartz counters, a huge walk-in pantry, gas built-in appliances, and premium cabinetry. Scratch-resistant Laminate Wood floors adorn the common areas. Giant Primary with separate vanities in the bath, and a huge walk-in closet! Additional study, powder room, guest suite, and media room are all on the first floor. As you go upstairs, the incredible floor plan continues: Game Room, 2 bedrooms sharing a Jack & Jill bath, and a 3rd bedroom with a hall bath. Space for everyone- whether private or entertaining- this home will leave you breathless! Patio gas drop, gutters, 2.5 car garage & more! Come tour today.