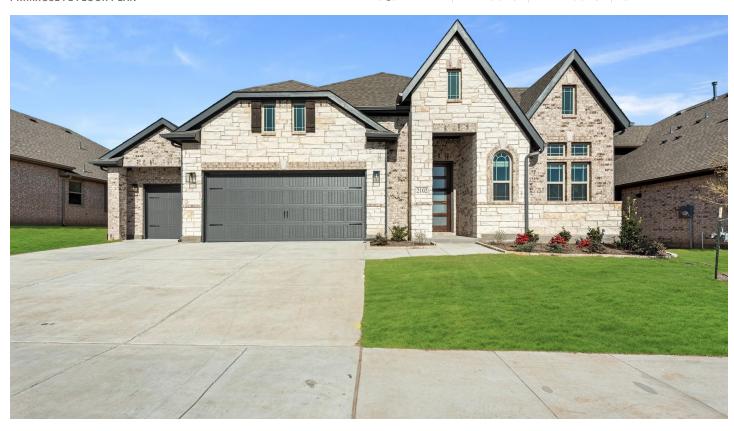

## 2102 Brentfield Drive

WYLIE, TX 75098
EMERALD VISTA
PRIMROSE FE FLOOR PLAN

PRICED AT \$742,118 \$632,118

2775
SOUARE FEET

**3** BEDROOMS

2.5
BATHROOMS

**3** CAR GARAGE

Bloomfield's Primrose FE plan is a stunning one-story with an open layout, 3 large bedrooms, an oversized 3 car garage, and tons of upgrades! Highlights include beautiful hardwood floors in common areas, vaulted ceilings, and a stone-to-ceiling fireplace in the Family Room. You'll love the flow of the layout, from the Rotunda entry to the bright & connected Family room-kitchen combo. The Deluxe Kitchen includes built-in SS appliances, Quartz countertops, and contemporary features. Stunning Primary Suite tucked away with backyard views and 5-piece ensuite with separate vanities. Popular aspects of this plan include the Study off the entrance, Mud Room Cabinets, a Formal Dining Room, and a large Covered Rear Patio with a built-in gas stub. Ceiling fans in every bedroom and living area. Enhancements include a custom 8' front door, 2" Faux Wood Blinds, Garage Door Openers, and pre-installed gutters. Call or visit Bloomfield at Emerald Vista to learn more!