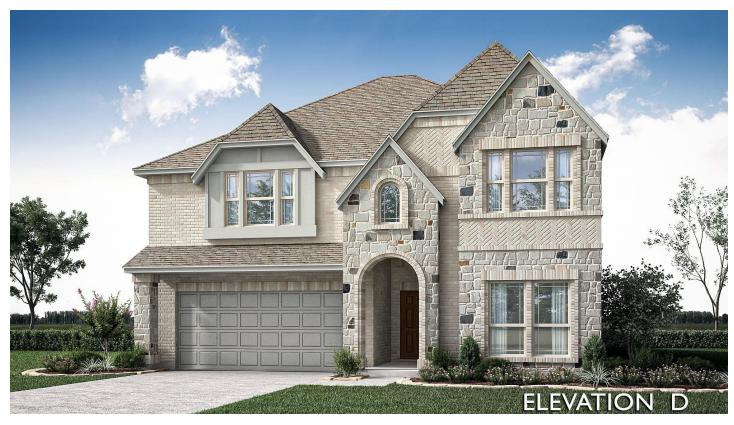

## 517 Holiday Avenue

WAXAHACHIE, TX 75165
THE RETREAT AT NORTH GROVE 60-70
ROSE II FLOOR PLAN

PRICED AT \$517,314 \$570,000

3558 SOUARE FEET

BEDROOMS

4.0
BATHROOMS

2.5
CAR GARAGE

This beautifully crafted stone & brick residence in a new phase of the sought-after North Grove neighborhood is a real find. Perfect location across from a community greenbelt! The main floor features a primary suite, a cozy study with flexible use, a guest suite; and a spacious living area with wood floors and a classic stone fireplace reaching the 18' ceiling. The Deluxe Kitchen complete with SS appliances built into a champagne cabinet while quartz countertops grace the surfaces. Upstairs, you'll find 3 more bedrooms and 2 baths, including a Jack & Jill. Noteworthy garage features added like a stained cedar door, secondary access door, and an extended to 2.5-car for storage space. 2" faux wood blinds, a custom 8' front door, uplights, and energy features that help your wallet long term are also included. The covered Patio outdoor space & backyard is fully fenced. Come by Bloomfield's model in North Grove to discover all this home has to offer!