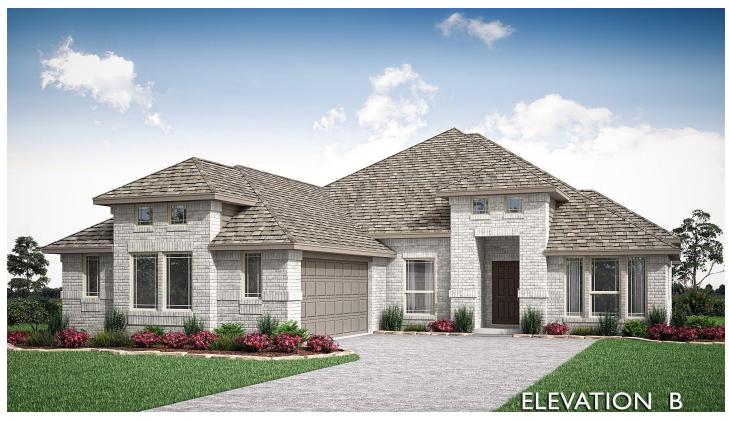

## **521 Holiday Avenue**

WAXAHACHIE, TX 75165

THE RETREAT AT NORTH GROVE 60-70
ROCKCRESS FLOOR PLAN

PRICED AT \$468,444 \$440,000

2253 SOUARE FEET

BEDROOMS

2.0
BATHROOMS

**2** CAR GARAGE

The 'Rockcress' plan is a show-stopping Bloomfield J-Swing home with a contemporary brick exterior. Everything you want including an open common space adorned with Wood floors, a Deluxe Kitchen with upgraded finishes, and a desirable location across from a community green space! The Deluxe Kitchen holds custom cabinets, gorgeous quartz countertops, built-in appliances, a wood hood, an extensive island, and a spacious walk-in pantry. The timeless Stone-to-ceiling Fireplace with a cedar mantel is the focal point of the Family Room - and it's wood-burning! Roomy secondary bedrooms, while the Primary Suite is tucked away in the back of the home with backyard views. The Primary Bath was upgraded to have an Enlarged Shower with 2 shower heads! Other well-selected enhancements added include an 8' Custom Front Door, 2" faux blinds, gutters, Mud Room, exterior lighting, and more! Stop by Bloomfield's model in North Grove to explore all this home offers.