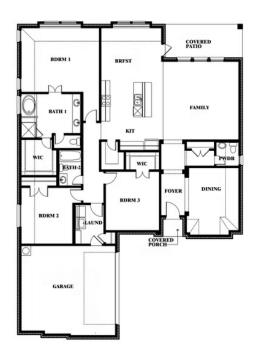

#### THE RETREAT AT NORTH GROVE 60-70

1731 UPLAND ROAD, WAXAHACHIE, TX 75165

**HOMES FROM** 

\$420,990

2,250

2.5

2

SOUARE FEET BATHROOMS CAR GARAGE **BEDROOMS** 

### THE RETREAT AT NORTH GROVE 60-70

1731 UPLAND ROAD, WAXAHACHIE, TX 75165