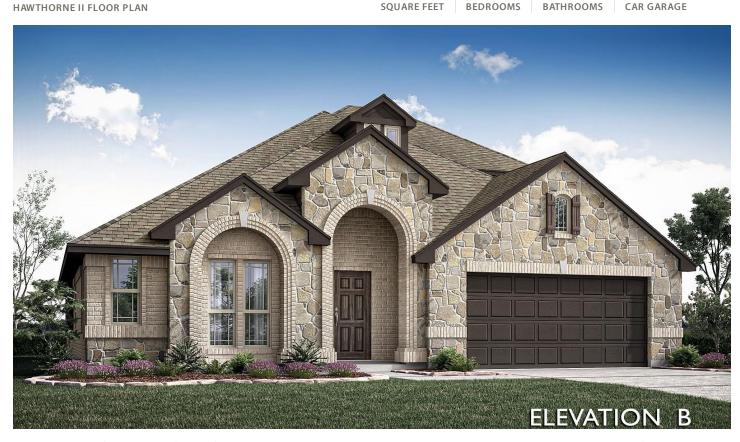

## 529 Holiday Avenue

WAXAHACHIE, TX 75165
THE RETREAT AT NORTH GROVE 60-70

PRICED AT \$536,328 \$500,000

2759 SOUARE FEET

4 BEDROOMS 3.0
BATHROOMS

2.5

This new build from Bloomfield offers a transitional layout with most bedrooms downstairs, an upstairs loft with a private bed & bath, a covered patio, and timeless designer selections. Major curb appeal across from a greenbelt! The unique, architectural stone & brick exterior is complemented by a custom 8' front door, cedar garage door, and professional landscaping. Inside you're greeted by a traditional foyer and wood floors in high-traffic areas. The Family Room has a raised ceiling and a Stone-to-Ceiling Fireplace. The Deluxe Kitchen comes with an ideal island layout, a wood hood above an electric glass range, and microwave & oven built-ins. Perfectly on-trend finishes too from Quartz Tops & White Cabinets! The huge Primary Suite downstairs has extra space at a sitting area push-out, and the bathroom was upgraded to have an enlarged shower with 2 showerheads in lieu of the tub! Lots of storage from large closets and a 2.5-car garage. Call Bloomfield at North Grove to learn more.