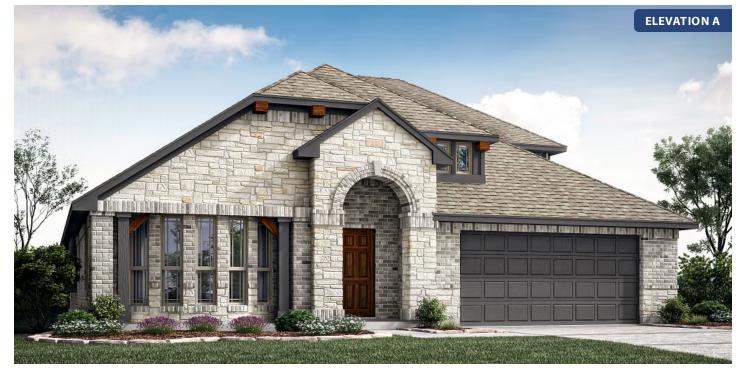

## **Hawthorne II**

CLASSIC SERIES

THE RETREAT AT NORTH GROVE 60-70 1731 UPLAND ROAD, WAXAHACHIE, TX 75165 номез FROM \$465,990

2,752 4 SQUARE FEET BEDROOMS

**3.0** BATHROOMS **2** CAR GARAGE

Document generated May 20, 2024. Prices, plans, square footage, features, and materials are subject to change without notice and vary among communities. Pricing of elevations and additional optional bed/bath vary per plan. Some plans require a premium homesite. Please ask the Community Manager for details. Renderings of homes are artist concepts and may not reflect exact colors and materials.

## Hawthorne II

THE RETREAT AT NORTH GROVE 60-70 1731 UPLAND ROAD, WAXAHACHIE, TX 75165